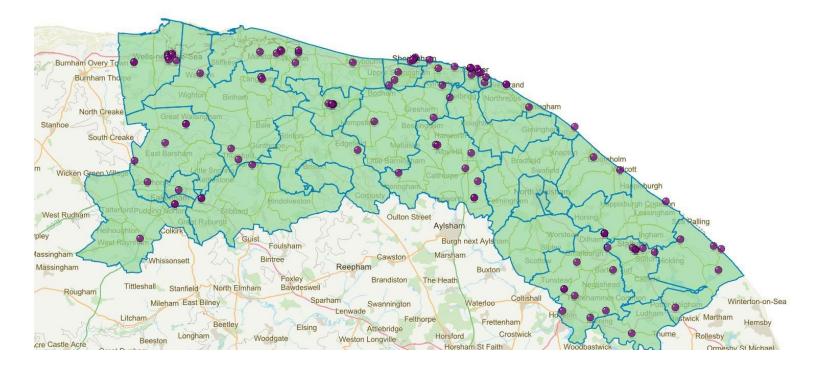

to the website for the area.</li> </ul>                                                                                                                                                                                                                                                             |
| Added value               | - Tourism event (marketing insights, customer service speaker). Businesses also received industry updates, inclusion in editorial features, media visits and reviews, promoting business. The SEO work increased web traffic to the businesses' own websites via the listings, resulting in opportunity for increasing bookings. Businesses also benefited from the use of free marketing materials (images and videos) to use in own marketing. |

## **Geographical Spread of delivery**



### Marketing Campaigns – a sample of the many campaigns delivered

Nip back to Norfolk Great Days out at North Norfolk Attractions Dog Friendly North Norfolk North Norfolk Heritage and Arts





**Collateral examples** 

Photo, video and resource collateral is available for all members to use in their own destination marketing campaigns as well as the opportunity to repost and reshare (examples below)



#### Case Studies and workshop and conference Feedback

"Visit North Norfolk is constantly in our top three referrers." Ian Russell, Wroxham Barns and Lucy Downing, Holkham Estate.

"Just to say an excellent morning and as a non-techy person I understood and gained a lot from it!"

"We thought the conference was really informative. Simon Calder was brilliant and very interesting to list